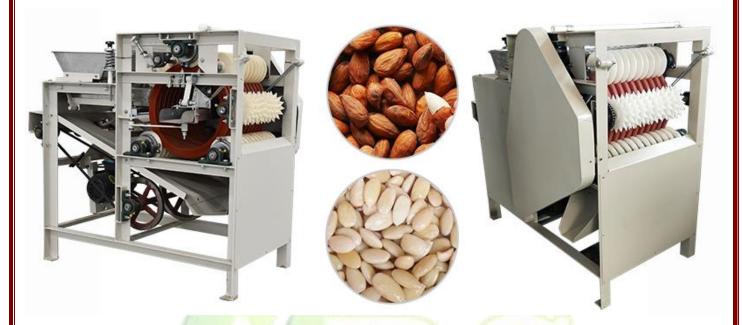

### (AN ISO 9001:2015 Certified Company)

Wet blanched almond peeler machine is widely used to remove skin of nuts, beans, or seeds like peanut, almond, soybean, chickpea, broad beans. The soaked rice, beans, benevolence into the hopper by shaking the raw material into three fixed-powered roller tire rotation, through the induction of the feed wheel role knife by the blade on the raw skin incision, then the material round after peeling the rice, benevolence, beans pressed into the hopper and the hopper discharge, through the rejection leather jacket thrown round. The wet peanuts almonds peeling machine is widely used for processing of wet almond peeling. And this machine can also be used in peanuts peeling, soybean peeling and bean peeling, etc. The almond nuts must be putted into hot water for 3-5 minutes (97-98deg) before peeling.

#### **Working Process of Almond Peeling Equipment**

The peanut almonds soaked in hot water are poured into the hopper, and the raw materials are vibrated into the rotating rubber wheel.

The blade on the tool holder cuts the raw materials 'outer skin, and the almonds are peeled by friction of the peeling rubber ring.

Then the peeled almonds are pressed into the hopper by the discharging wheel and discharged in the discharging hopper, and the outer skin is thrown out by the discharging wheel.