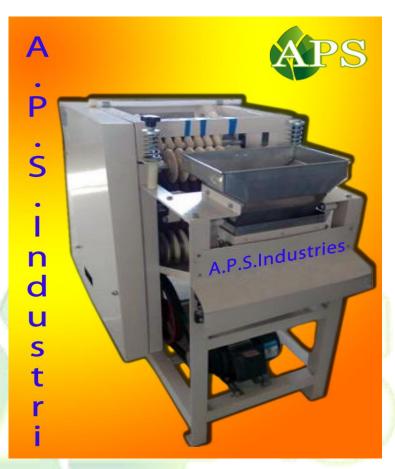

## (AN ISO 9001:2015 Certified Company)

Wet Almond Peeling Machine 200 kg/h

Add. 30, Abhinav Arcade, Between Manmohan Cross road to ring road, Odhav Ahmadabad- 382415 Gujarat

Mo .09409150555, +91-8238550555 Our Websites: www.apsindustries.co E-mail:- apsindustries6@gmail.com

### (AN ISO 9001:2015 Certified Company)

Wet blanched almond peeler machine is widely used to remove skin of nuts, beans, or seeds like peanut, almond, soybean, chickpea, broad beans. The soaked rice, beans, benevolence into the hopper by shaking the raw material into three fixed-powered roller tire rotation, through the induction of the feed wheel role knife by the blade on the raw skin incision, then the material round after peeling the rice, benevolence, beans pressed into the hopper and the hopper discharge, through the rejection leather jacket thrown round. The wet peanuts almonds peeling machine is widely used for processing of wet almond peeling. And this machine can also be used in peanuts peeling, soybean peeling and bean peeling, etc. The almond nuts must be putted into hot water for 3-5 minutes (97-98deg) before peeling.