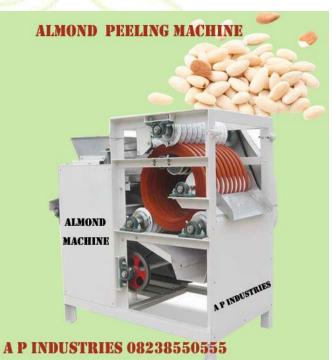

## Feature for wet Almonds peeling machine:

- 1. Wet Almond peeling machine can remove the skin of peanuts/soybean/ almond/broad beans/chickpeas/cashew nut/hazelnuts off easily and gently like human hand.
- 2. High peeling rate. High whole kernel rate. No pollution.
- 3. Almond peeling machine can also use to peel bigger chickpeas, Almond and cashew nut, etc.
- 4. Peeled peanut/chickpeas /almond are used for frying or grinding into sauce/paste.

## Features of Wet Almond Peeling Machine

Using the principle of imitating hand peeling and the special principle of peeling, it has the characteristics of high peeling rate, high kernelling rate and no pollution.